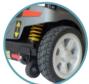

#### Main Features:

- A RASCAl Exclusive
- Car transportable
- All-round suspension
- Stylish sports seat
- Dual compound puncture proof tyres
- Comfortable delta tiller
- Rear safety reflectors
- · Colours in latest high-tech, two-tone matt finishes
- Optional upgrade front lighting system
- Also available with pneumatic tyres
- Now available with lightweight 14Ah battery pack

#### It's all about the drive.

The Veo Sport is fully loaded with features. A modern, sporty design with class leading all-round suspension. With 22Ah batteries, a superb capacity for a scooter of its size, affording a range of up to 13.5 miles. A padded delta tiller and luxury seat, detailed with unique white accent stitching, the Veo Sport is a real pleasure to ride. The Veo Sport's easy and robust take apart mechanism allows you to store or drive away with it in the boot of your car, so it is very practical yet with its distinctive looks, exclusive all-round suspension, this is the travel scooter with the edge!