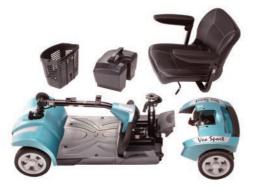

#### Main Features:

- A RASCAl Exclusive
- Car transportable
- All-round suspension
- Stylish sports seat
- Dual compound puncture proof tyres
- Comfortable delta tiller
- Rear safety reflectors
- · Colours in latest high-tech, two-tone matt finishes
- Optional upgrade front lighting system
- Also available with pneumatic tyres
- Now available with lightweight 14Ah battery pack

#### It's all about the drive.

The Veo Sport is fully loaded with features. A modern, sporty design with class leading all-round suspension. With 22Ah batteries, a superb capacity for a scooter of its size, affording a range of up to 13.5 miles. A padded delta tiller and luxury seat, detailed with unique white accent stitching, the Veo Sport is a real pleasure to ride. The Veo Sport's easy and robust take apart mechanism allows you to store or drive away with it in the boot of your car, so it is very practical yet with its distinctive looks, exclusive all-round suspension, this is the travel scooter with the edge!