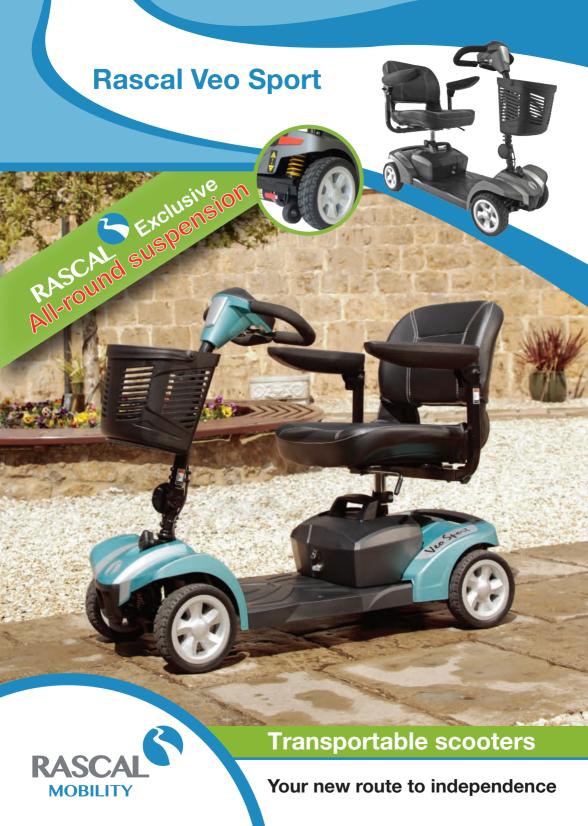

#### Main Features:

- A RASCAl Exclusive
- Car transportable
- All-round suspension
- Stylish sports seat
- Dual compound puncture proof tyres
- Comfortable delta tiller
- Rear safety reflectors
- · Colours in latest high-tech, two-tone matt finishes
- Optional upgrade front lighting system
- Also available with pneumatic tyres
- Now available with lightweight 14Ah battery pack

#### It's all about the drive.

The Veo Sport is fully loaded with features. A modern, sporty design with class leading all-round suspension. With 22Ah batteries, a superb capacity for a scooter of its size, affording a range of up to 13.5 miles. A padded delta tiller and luxury seat, detailed with unique white accent stitching, the Veo Sport is a real pleasure to ride. The Veo Sport's easy and robust take apart mechanism allows you to store or drive away with it in the boot of your car, so it is very practical yet with its distinctive looks, exclusive all-round suspension, this is the travel scooter with the edge!